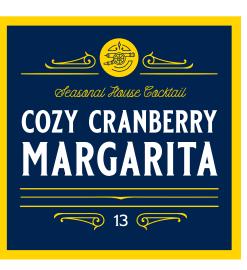

## **COCKTAILS**

| Holiday Paloma                                                                                           | 13.5 |
|----------------------------------------------------------------------------------------------------------|------|
| Tequila, Grapefruit, Agave, Cranberry, Lime                                                              |      |
| <b>Red Wine Spritz</b><br>House Red Wine, Cointreau, Cranberry,<br>Seasonal Bitters, Ginger Soda, Orange | 11   |
| <b>Cherry &amp; Bright</b><br>Vodka, Grenadine, Lime Juice, Cranberry                                    | 12   |
| <b>Apple Cider 75</b><br>Gin, Cinnamon Syrup, Lemon, Apple Cider,<br>Cinnamon Stick                      | 12   |
| <b>Annops Old Fashioned</b><br>Crown Apple, Annops Bitters, Orange<br>Bitters, Maple Pecan Syrup, Apple  | 13   |
| <b>White Russian</b><br>Vodka, Kahlua, Cold Brew, Baileys                                                | 13   |
| <b>TCT Slushie</b><br>Bourbon and Cheerwine                                                              | 12   |
| <b>Hot Honey Peach<br/>Whiskey Sour</b><br>Bourbon, Lemon, Peach Puree, Hot Honey,<br>Orange, Cherry     | 12   |
| Andy's Martini - "Bruised and<br>Bone-Dry"                                                               | 13   |