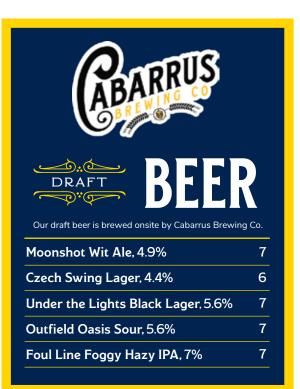

## **BOTTLES & CANS**

| Long Baller Light Lager, 4.2%           | 6 |
|-----------------------------------------|---|
| Rocky River West Coast IPA, 6.5%        | 8 |
| Cotton Blonde Ale, 4.7%                 | 6 |
| Vanilla Coffee Blonde, 4.7%             | 7 |
| Sour Drop (Cherry Lemon) Ale, 5.3%      | 8 |
| Olde Cabarrus Vienna Lager 5%           | 7 |
| Flatrock Apple Cider, 6%                | 8 |
| Flatrock Watermelon Tangerine Cider, 6% | 8 |
| Black Cherry White Claw 5%              | 6 |
| Coors Light 4.2%                        | 6 |
| Miller Lite 4.2%                        | 6 |